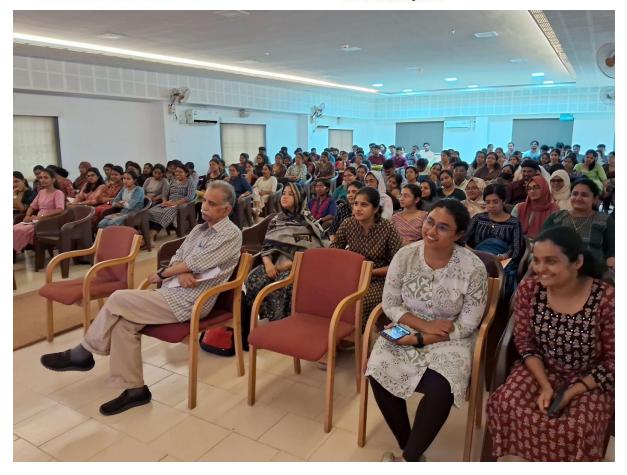

Number of participants: 200

Minutes of the program:

As a part of soft skill development programmes, a session on How to Make a Good PowerPoint Presentation was conducted by MEU.

The session was conducted by Dr Anu, Assistant Professor, Dept. of Pharmacology. The workshop focused on equipping students with essential skills in creating effective PowerPoint presentations. Dr. Anu outlined the key principles of slide design, emphasizing clarity, simplicity, and visual appeal. Practical tips on content structuring, use of multimedia, and effective delivery were shared, ensuring students understood the importance of visual aids in medical education.

Attendees actively participated in interactive sessions, engaging in hands-on practice to create and refine their own slides. Feedback was positive, highlighting increased confidence and competence among participants in using PowerPoint as a tool for effective communication in medical contexts. Our Principal Dr Narayanan PV handed over a memento, as a token of love to Dr Anu.