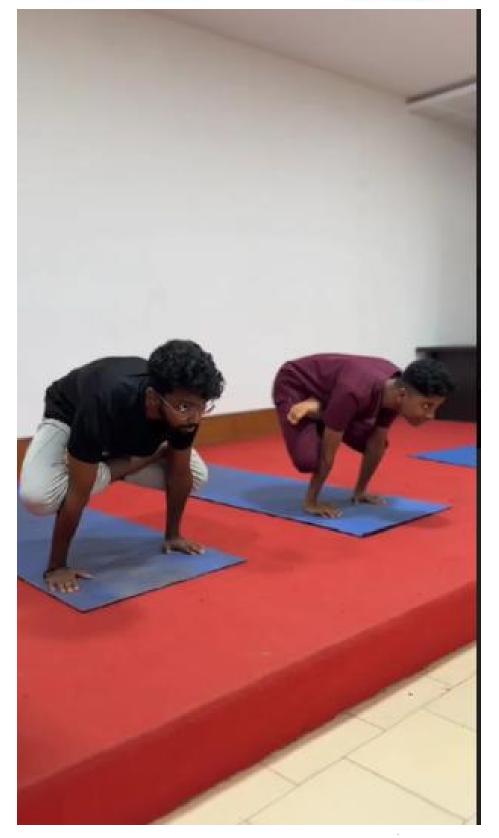

Minutes of the program:

The Department of Physiology celebrated International Yoga Day on 21st June 2022 with the theme "**Creativity with Flexibility**." The event was well-attended by first-year MBBS students and included a yoga session followed by a skit competition.

The gathering was welcomed Dr Meenu, Asst Professor, Dept of Physiology. Our Principal, Dr. P V Narayanan sir and Administrative Officer addressed the students.

The event began at 8:30 AM with a yoga session conducted by experienced instructors from ISHA foundation. The session focused on various yoga postures and breathing techniques, promoting both physical and mental well-being. A health talk was delivered by Mrs.Prathyusha from ISHA foundation, emphasizing the importance of yoga for maintaining physical health and mental balance. The speaker provided valuable insights into how regular yoga practice can improve overall well-being. Several creative and thought-provoking entries were submitted for the collage competition, reflecting the students' creativity. Five teams participated in the skit competition, each delivering insightful and entertaining performances aligned with the theme "Creativity with Flexibility."

The aim of this session was to promote the importance of yoga and fostering creativity among students. Our Principal Dr Narayanan PV, handed over a memento, as a token of our love to Yogi Prathyusha. The gathering was concluded by a speech by Dr Ramidha, Prof & HOD, Dept of Physiology.