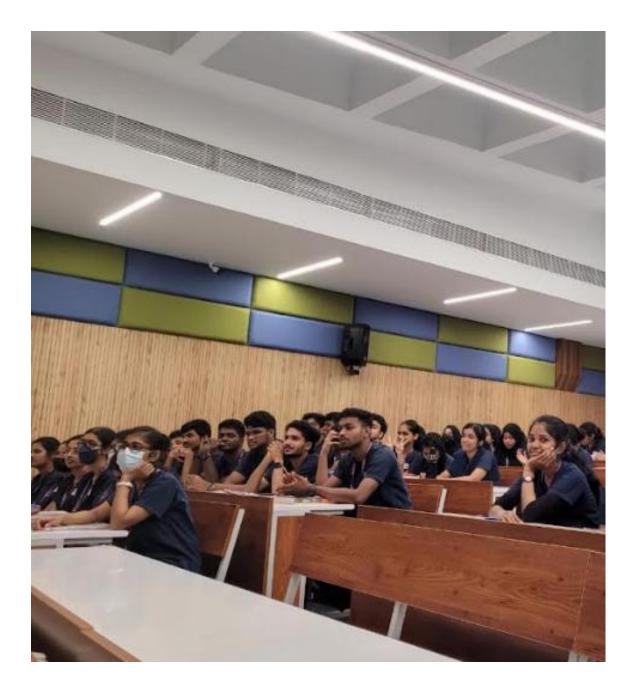

### POST EVENT REPORT

Report on soft skill development session on How to Make a Good PowerPoint Presentation

Date: 16/11/2022

Time: 1.30 PM to 2.30 PM

Topic: How to Make a Good PowerPoint Presentation

Target group / audience: first year MBBS students

Number of participants: 200

Minutes of the program:

As a part of soft skill development programmes, a session on How to Make a Good PowerPoint Presentation was conducted by MEU.

The session was conducted by Dr Anu, Assistant Professor, Dept. of Pharmacology. The workshop focused on equipping students with essential skills in creating effective PowerPoint presentations. Dr. Anu outlined the key principles of slide design, emphasizing clarity, simplicity, and visual appeal. Practical tips on content structuring, use of multimedia, and effective delivery were shared, ensuring students understood the importance of visual aids in medical education.

Attendees actively participated in interactive sessions, engaging in hands-on practice to create and refine their own slides. Feedback was positive, highlighting increased confidence and competence among participants in using PowerPoint as a tool for effective communication in medical contexts. Our Principal Dr Narayanan PV handed over a memento, as a token of love to Dr Anu.