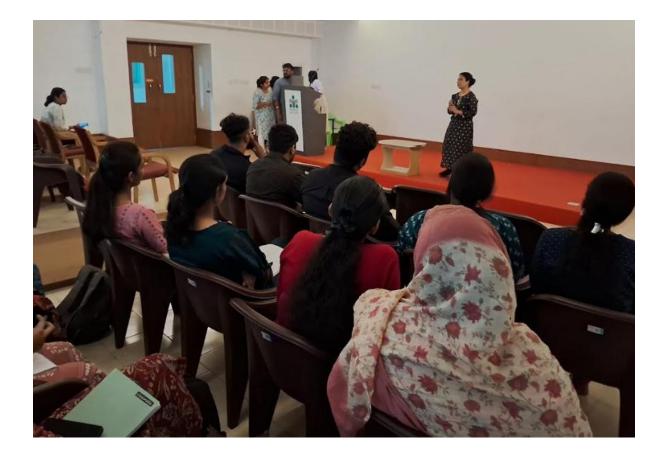

#### **CIRCULAR**

The Malabar Medical College Hospital and Research Centre will be organizing a soft skill development session on **"How to Make a Good PowerPoint Presentation**" at Sapphire Hall, fifth floor, Academic block on 16.11.2022 from 1.30 PM to 2.30 PM by Dr. Anu, Assistant Professor, Department of Pharmacology. All First year MBBS Students are requested to attend the session without fail.

### POST EVENT REPORT

Report on soft skill development session on How to Make a Good PowerPoint Presentation

Date: 16/11/2022

Time: 1.30 PM to 2.30 PM

Topic: How to Make a Good PowerPoint Presentation

Target group / audience: first year MBBS students

Number of participants: 200

Minutes of the program:

As a part of soft skill development programmes, a session on How to Make a Good PowerPoint Presentation was conducted by MEU.

The session was conducted by Dr Anu, Assistant Professor, Dept. of Pharmacology. The workshop focused on equipping students with essential skills in creating effective PowerPoint presentations. Dr. Anu outlined the key principles of slide design, emphasizing clarity, simplicity, and visual appeal. Practical tips on content structuring, use of multimedia, and effective delivery were shared, ensuring students understood the importance of visual aids in medical education.

Attendees actively participated in interactive sessions, engaging in hands-on practice to create and refine their own slides. Feedback was positive, highlighting increased confidence and competence among participants in using PowerPoint as a tool for effective communication in medical contexts. Our Principal Dr Narayanan PV handed over a memento, as a token of love to Dr Anu.