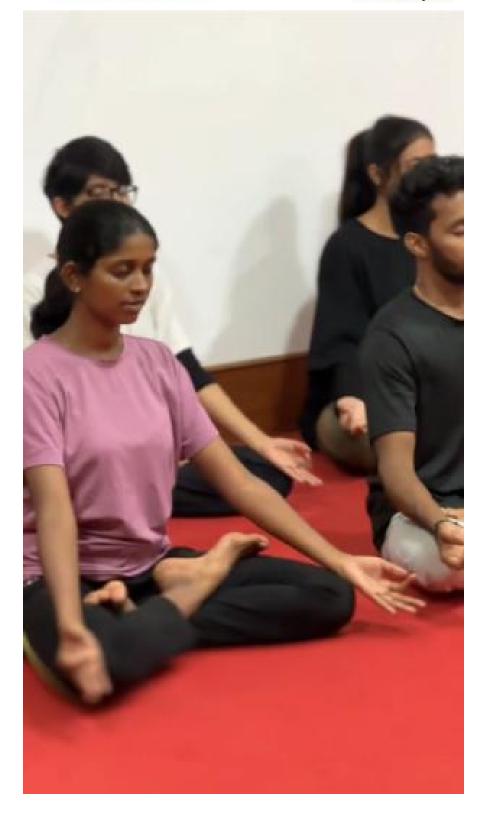

### **REPORT ON INTERNATIONAL YOGA DAY CELEBRATION**

Date: 21-06-2022

Time: 8.30 AM - 10.00 AM

Topic: INTERNATIONAL YOGA DAY CELEBRATION

Target group / audience: FIRST YEAR MBBS STUDENTS

Number of participants: 200

Minutes of the program:

The Department of Physiology celebrated International Yoga Day on 21st June 2022 with the theme "**Creativity with Flexibility**." The event was well-attended by first-year MBBS students and included a yoga session followed by a skit competition.

The gathering was welcomed Dr Meenu, Asst Professor, Dept of Physiology. Our Principal, Dr. P V Narayanan sir and Administrative Officer addressed the students.

The event began at 8:30 AM with a yoga session conducted by experienced instructors from ISHA foundation. The session focused on various yoga postures and breathing techniques, promoting both physical and mental well-being. A health talk was delivered by Mrs.Prathyusha from ISHA foundation, emphasizing the importance of yoga for maintaining physical health and mental balance. The speaker provided valuable insights into how regular yoga practice can improve overall well-being. Several creative and thought-provoking entries were submitted for the collage competition, reflecting the students' creativity. Five teams participated in the skit competition, each delivering insightful and entertaining performances aligned with the theme "Creativity with Flexibility."