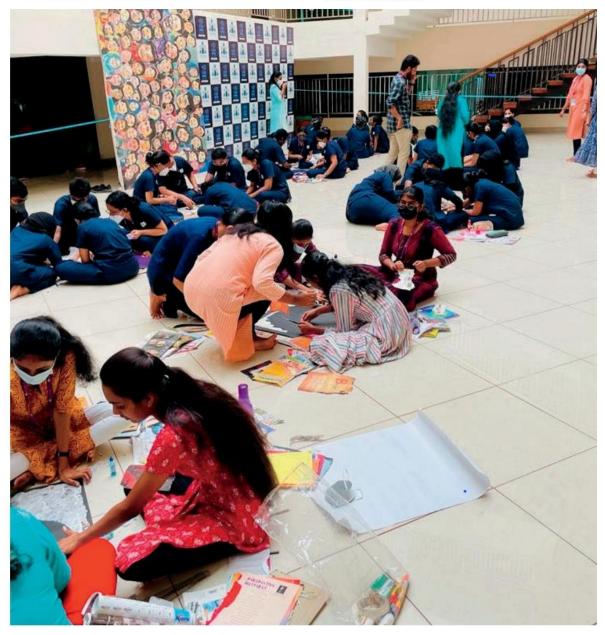

Minutes of the program:

The Department of Physiology celebrated International Yoga Day on 21st June 2022 with the theme "**Creativity with Flexibility**." The event was well-attended by first-year MBBS students and included a yoga session followed by a skit competition.

The gathering was welcomed Dr Meenu, Asst Professor, Dept of Physiology. Our Principal, Dr. P V Narayanan sir and Administrative Officer addressed the students.

The event began at 8:30 AM with a yoga session conducted by experienced instructors from ISHA foundation. The session focused on various yoga postures and breathing techniques, promoting both physical and mental well-being. A health talk was delivered by Mrs.Prathyusha from ISHA foundation, emphasizing the importance of yoga for maintaining physical health and mental balance. The speaker provided valuable insights into how regular yoga practice can improve overall well-being. Several creative and thought-provoking entries were submitted for the collage competition, reflecting the students' creativity. Five teams participated in the skit competition, each delivering insightful and entertaining performances aligned with the theme "Creativity with Flexibility."

The aim of this session was to promote the importance of yoga and fostering creativity among students. Our Principal Dr Narayanan PV, handed over a memento, as a token of our love to Yogi Prathyusha. The gathering was concluded by a speech by Dr Ramidha, Prof & HOD, Dept of Physiology.