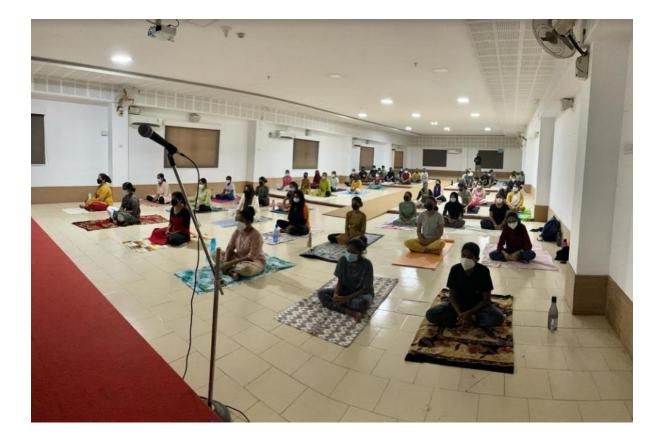

### **REPORT ON INTERNATIONAL YOGA DAY CELEBRATION**

Date: 21-06-2022

Time: 8.30 AM - 10.00 AM

Topic: INTERNATIONAL YOGA DAY CELEBRATION

Target group / audience: FIRST YEAR MBBS STUDENTS

Number of participants: 200

Minutes of the program:

The Department of Physiology celebrated International Yoga Day on 21st June 2022 with the theme "**Creativity with Flexibility**." The event was well-attended by first-year MBBS students and included a yoga session followed by a skit competition.

The gathering was welcomed Dr Meenu, Asst Professor, Dept of Physiology. Our Principal, Dr. P V Narayanan sir and Administrative Officer addressed the students.

The event began at 8:30 AM with a yoga session conducted by experienced instructors from ISHA foundation. The session focused on various yoga postures and breathing techniques, promoting both physical and mental well-being. A health talk was delivered by Mrs.Prathyusha from ISHA foundation, emphasizing the importance of yoga for maintaining physical health and mental balance. The speaker provided valuable insights into how regular yoga practice can improve overall well-being. Several creative and thought-provoking entries were submitted for the collage competition, reflecting the students' creativity. Five teams participated in the skit competition, each delivering insightful and entertaining performances aligned with the theme "Creativity with Flexibility."