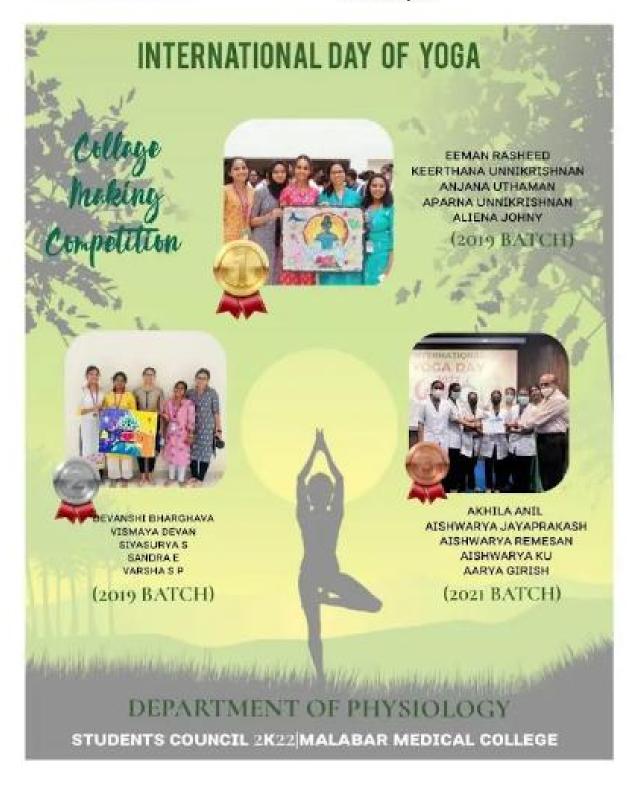

The gathering was welcomed Dr Meenu, Asst Professor, Dept of Physiology. Our Principal, Dr. P V Narayanan sir and Administrative Officer addressed the students.

The event began at 8:30 AM with a yoga session conducted by experienced instructors from ISHA foundation. The session focused on various yoga postures and breathing techniques, promoting both physical and mental well-being. A health talk was delivered by Mrs.Prathyusha from ISHA foundation, emphasizing the importance of yoga for maintaining physical health and mental balance. The speaker provided valuable insights into how regular yoga practice can improve overall well-being. Several creative and thought-provoking entries were submitted for the collage competition, reflecting the students' creativity. Five teams participated in the skit competition, each delivering insightful and entertaining performances aligned with the theme "Creativity with Flexibility."