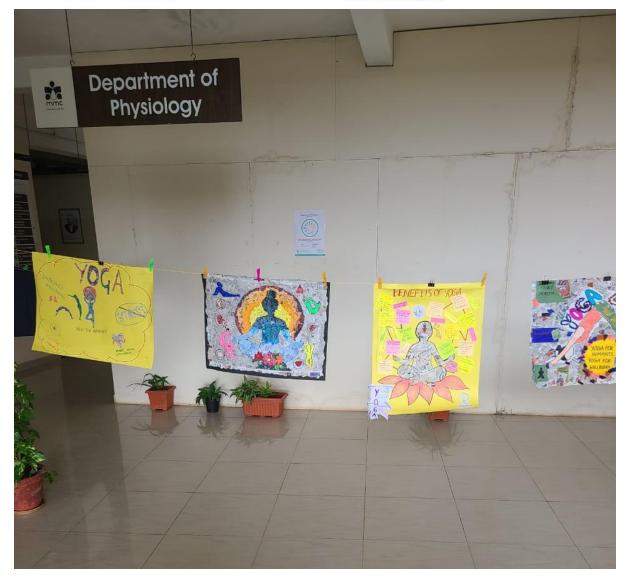

Minutes of the program:

The Department of Physiology celebrated International Yoga Day on 21st June 2022 with the theme "**Creativity with Flexibility**." The event was well-attended by first-year MBBS students and included a yoga session followed by a skit competition.

The gathering was welcomed Dr Meenu, Asst Professor, Dept of Physiology. Our Principal, Dr. P V Narayanan sir and Administrative Officer addressed the students.

The event began at 8:30 AM with a yoga session conducted by experienced instructors from ISHA foundation. The session focused on various yoga postures and breathing techniques, promoting both physical and mental well-being. A health talk was delivered by Mrs.Prathyusha from ISHA foundation, emphasizing the importance of yoga for maintaining physical health and mental balance. The speaker provided valuable insights into how regular yoga practice can improve overall well-being. Several creative and thought-provoking entries were submitted for the collage competition, reflecting the students' creativity. Five teams participated in the skit competition, each delivering insightful and entertaining performances aligned with the theme "Creativity with Flexibility."

The aim of this session was to promote the importance of yoga and fostering creativity among students. Our Principal Dr Narayanan PV, handed over a memento, as a token of our love to Yogi Prathyusha. The gathering was concluded by a speech by Dr Ramidha, Prof & HOD, Dept of Physiology.