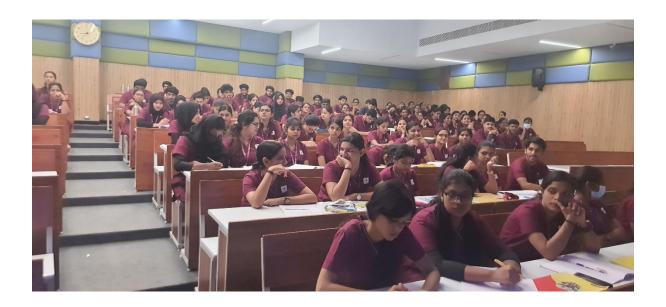

Number of participants: 200

Minutes of the program:

As a part of soft skill development programmes, a session on How to Make a Good PowerPoint Presentation was conducted by MEU.

The session was conducted by Dr Anu, Assistant Professor, Dept. of Pharmacology. The workshop focused on equipping students with essential skills in creating effective PowerPoint presentations. Dr. Anu outlined the key principles of slide design, emphasizing clarity, simplicity, and visual appeal. Practical tips on content structuring, use of multimedia, and effective delivery were shared, ensuring students understood the importance of visual aids in medical education.

Attendees actively participated in interactive sessions, engaging in hands-on practice to create and refine their own slides. Feedback was positive, highlighting increased confidence and competence among participants in using PowerPoint as a tool for effective communication in medical contexts. Our Principal Dr Narayanan PV handed over a memento, as a token of love to Dr Anu.