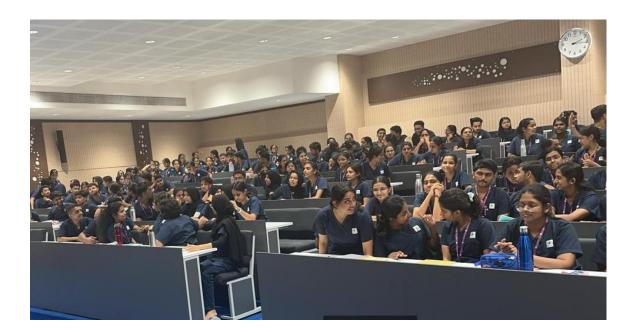

### **REPORT ON INTERNATIONAL YOGA DAY CELEBRATION**

Date: 21-06-2022

Time: 8.30 AM - 10.00 AM

Topic: INTERNATIONAL YOGA DAY CELEBRATION

Target group / audience: FIRST YEAR MBBS STUDENTS

Number of participants: 200

Minutes of the program:

The Department of Physiology celebrated International Yoga Day on 21st June 2022 with the theme "**Creativity with Flexibility**." The event was well-attended by first-year MBBS students and included a yoga session followed by a skit competition.

The gathering was welcomed Dr Meenu, Asst Professor, Dept of Physiology. Our Principal, Dr. P V Narayanan sir and Administrative Officer addressed the students.

The event began at 8:30 AM with a yoga session conducted by experienced instructors from ISHA foundation. The session focused on various yoga postures and breathing techniques, promoting both physical and mental well-being. A health talk was delivered by Mrs.Prathyusha from ISHA foundation, emphasizing the importance of yoga for maintaining physical health and mental balance. The speaker provided valuable insights into how regular yoga practice can improve overall well-being. Several creative and thought-provoking entries were submitted for the collage competition, reflecting the students' creativity. Five teams participated in the skit competition, each delivering insightful and entertaining performances aligned with the theme "Creativity with Flexibility."