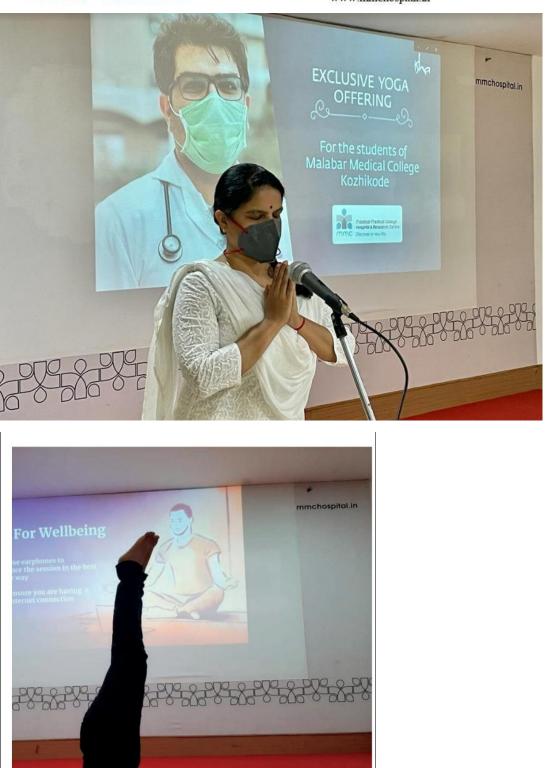

### **REPORT ON INTERNATIONAL YOGA DAY CELEBRATION**

Date: 21-06-2022

Time: 8.30 AM - 10.00 AM

Topic: INTERNATIONAL YOGA DAY CELEBRATION

Target group / audience: FIRST YEAR MBBS STUDENTS

Number of participants: 200

Minutes of the program:

The Department of Physiology celebrated International Yoga Day on 21st June 2022 with the theme "**Creativity with Flexibility**." The event was well-attended by first-year MBBS students and included a yoga session followed by a skit competition.

The gathering was welcomed Dr Meenu, Asst Professor, Dept of Physiology. Our Principal, Dr. P V Narayanan sir and Administrative Officer addressed the students.

The event began at 8:30 AM with a yoga session conducted by experienced instructors from ISHA foundation. The session focused on various yoga postures and breathing techniques, promoting both physical and mental well-being. A health talk was delivered by Mrs.Prathyusha from ISHA foundation, emphasizing the importance of yoga for maintaining physical health and mental balance. The speaker provided valuable insights into how regular yoga practice can improve overall well-being. Several creative and thought-provoking entries were submitted for the collage competition, reflecting the students' creativity. Five teams participated in the skit competition, each delivering insightful and entertaining performances aligned with the theme "Creativity with Flexibility."