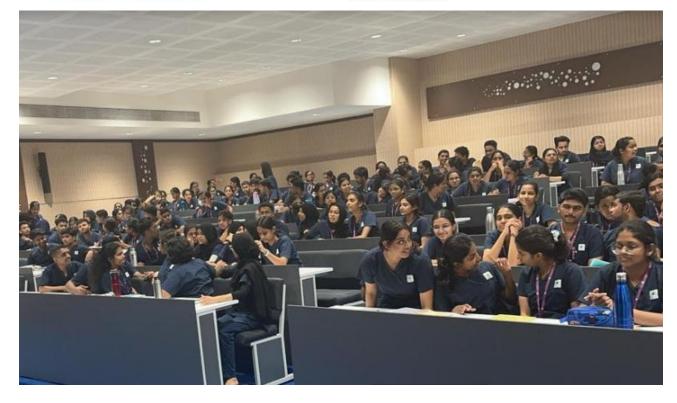

### **REPORT ON INTERNATIONAL YOGA DAY CELEBRATION**

Date: 21-06-2022

Time: 8.30 AM - 10.00 AM

Topic: INTERNATIONAL YOGA DAY CELEBRATION

Target group / audience: FIRST YEAR MBBS STUDENTS

Number of participants: 200

Minutes of the program:

The Department of Physiology celebrated International Yoga Day on 21st June 2022 with the theme "**Creativity with Flexibility**." The event was well-attended by first-year MBBS students and included a yoga session followed by a skit competition.

The gathering was welcomed Dr Meenu, Asst Professor, Dept of Physiology. Our Principal, Dr. P V Narayanan sir and Administrative Officer addressed the students.

The event began at 8:30 AM with a yoga session conducted by experienced instructors from ISHA foundation. The session focused on various yoga postures and breathing techniques, promoting both physical and mental well-being. A health talk was delivered by Mrs.Prathyusha from ISHA foundation, emphasizing the importance of yoga for maintaining physical health and mental balance. The speaker provided valuable insights into how regular yoga practice can improve overall well-being. Several creative and thought-provoking entries were submitted for the collage competition, reflecting the students' creativity. Five teams participated in the skit competition, each delivering insightful and entertaining performances aligned with the theme "Creativity with Flexibility."