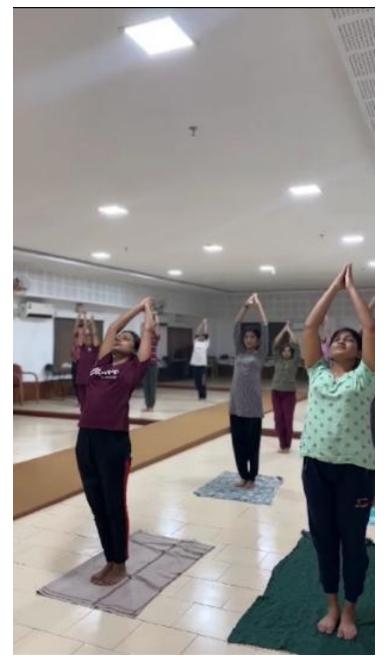

Minutes of the program:

The Department of Physiology celebrated International Yoga Day on 21st June 2022 with the theme "**Creativity with Flexibility**." The event was well-attended by first-year MBBS students and included a yoga session followed by a skit competition.

The gathering was welcomed Dr Meenu, Asst Professor, Dept of Physiology. Our Principal, Dr. P V Narayanan sir and Administrative Officer addressed the students.

The event began at 8:30 AM with a yoga session conducted by experienced instructors from ISHA foundation. The session focused on various yoga postures and breathing techniques, promoting both physical and mental well-being. A health talk was delivered by Mrs.Prathyusha from ISHA foundation, emphasizing the importance of yoga for maintaining physical health and mental balance. The speaker provided valuable insights into how regular yoga practice can improve overall well-being. Several creative and thought-provoking entries were submitted for the collage competition, reflecting the students' creativity. Five teams participated in the skit competition, each delivering insightful and entertaining performances aligned with the theme "Creativity with Flexibility."

The aim of this session was to promote the importance of yoga and fostering creativity among students. Our Principal Dr Narayanan PV, handed over a memento, as a token of our love to Yogi Prathyusha. The gathering was concluded by a speech by Dr Ramidha, Prof & HOD, Dept of Physiology.