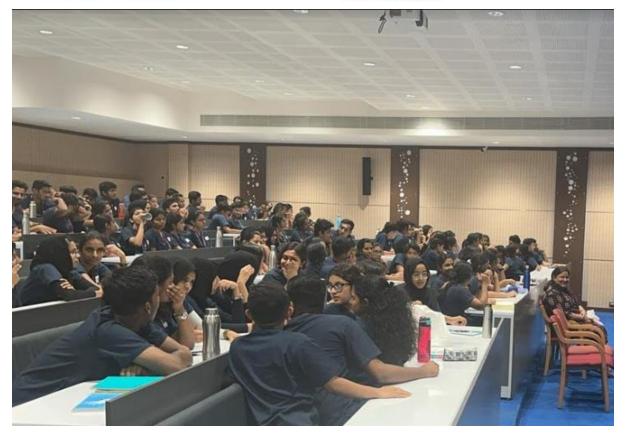

### POST EVENT REPORT

Report on soft skill development session on How to Make a Good PowerPoint Presentation

Date: 16/11/2022

Time: 1.30 PM to 2.30 PM

Topic: How to Make a Good PowerPoint Presentation

Target group / audience: first year MBBS students

Number of participants: 200

Minutes of the program:

As a part of soft skill development programmes, a session on How to Make a Good PowerPoint Presentation was conducted by MEU.

The session was conducted by Dr Anu, Assistant Professor, Dept. of Pharmacology. The workshop focused on equipping students with essential skills in creating effective PowerPoint presentations. Dr. Anu outlined the key principles of slide design, emphasizing clarity, simplicity, and visual appeal. Practical tips on content structuring, use of multimedia, and effective delivery were shared, ensuring students understood the importance of visual aids in medical education.

Attendees actively participated in interactive sessions, engaging in hands-on practice to create and refine their own slides. Feedback was positive, highlighting increased confidence and competence among participants in using PowerPoint as a tool for effective communication in medical contexts. Our Principal Dr Narayanan PV handed over a memento, as a token of love to Dr Anu.