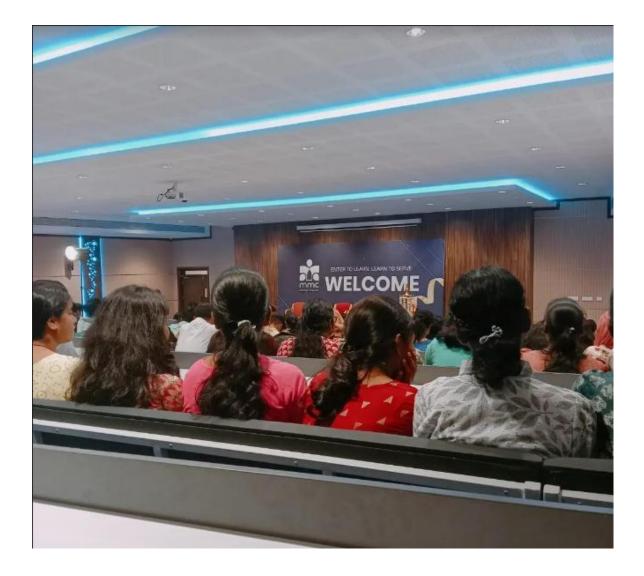

### **REPORT ON INTERNATIONAL YOGA DAY CELEBRATION**

Date: 21-06-2022

Time: 8.30 AM - 10.00 AM

Topic: INTERNATIONAL YOGA DAY CELEBRATION

Target group / audience: FIRST YEAR MBBS STUDENTS

Number of participants: 200

Minutes of the program:

The Department of Physiology celebrated International Yoga Day on 21st June 2022 with the theme "**Creativity with Flexibility**." The event was well-attended by first-year MBBS students and included a yoga session followed by a skit competition.

The gathering was welcomed Dr Meenu, Asst Professor, Dept of Physiology. Our Principal, Dr. P V Narayanan sir and Administrative Officer addressed the students.

The event began at 8:30 AM with a yoga session conducted by experienced instructors from ISHA foundation. The session focused on various yoga postures and breathing techniques, promoting both physical and mental well-being. A health talk was delivered by Mrs.Prathyusha from ISHA foundation, emphasizing the importance of yoga for maintaining physical health and mental balance. The speaker provided valuable insights into how regular yoga practice can improve overall well-being. Several creative and thought-provoking entries were submitted for the collage competition, reflecting the students' creativity. Five teams participated in the skit competition, each delivering insightful and entertaining performances aligned with the theme "Creativity with Flexibility."