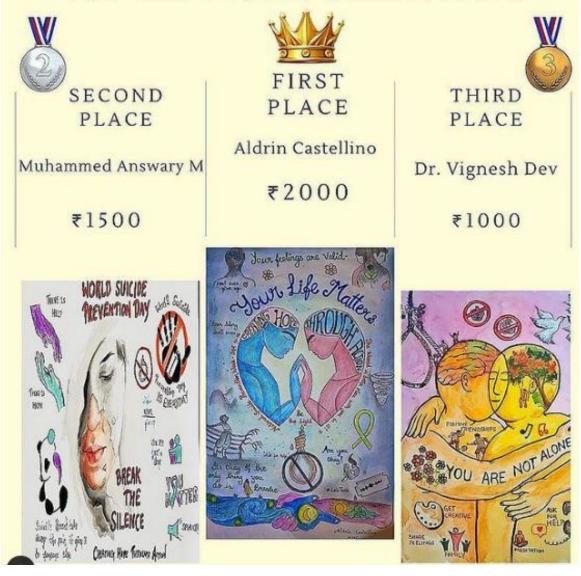

sting a **POSTER MAKING COMPETITION** on June 10, in front of Sapphire Hall, fifth floor, Academic block. The theme for the competition is "**Mental Health for Humanity**." Students can participate in teams of five. All MBBS students and interns are encouraged to join.



Dr. NARAYANAN P.V BSc., MEBS, MD, DHA Principal Malabar Medicat College Hospital & Research Centre, Ulliyeri, Kozhikode

PRINCIPAL

То

All the HODs and Faculty Members All the staff Members All the students

#### Copy to:

- The Chairman
- The Secretary
- The Medical Superintendent
- Vice Principal
- Principal
- Deputy Medical Superintendent
- Chief Administrative Officer
- Administrative Officer
- Class coordinators







# THE DEPARTMENT OF PSYCHIATRY

#### IS HAPPY TO ANNOUNCE THE WINNERS FOR THE POSTER COMPETITION









# POST EVENT REPORT ON POSTER MAKING COMPETITION

Date: 10-06-2022

Time: 3.00PM – 4.00 PM

#### Topic: Mental Health for Humanity

Target group / audience: All MBBS Students & Interns

Number of participants: 8 teams

Minutes of the program:

The Department of Psychiatry and the Student Council of Malabar Medical College Hospital and Research Centre organized a poster making competition on the theme "Mental Health for Humanity." The event aimed to create an awareness regarding Mental Health, while encouraging creativity and collaboration among MBBS students.

The competition took place on June 21, 2022, from 3:00 PM to 4:00 PM. A total of 8 teams, participated enthusiastically. The event commenced with an inspiring welcome speech by Dr. Kunjikkoyamu, Professor, Department of Psych